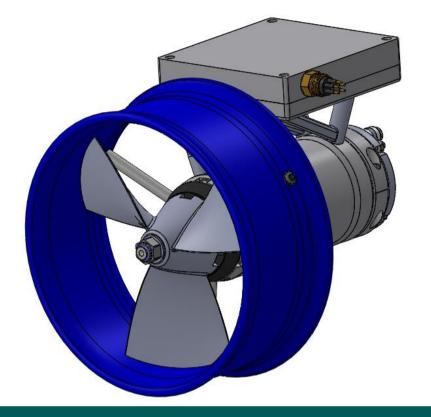

# Electric thruster unit 280mm nominal nozzle bore

#### **MAIN FEATURES**

- Direct drive
- Brushless direct current motor
- Aluminium propeller
- Drive electronics independently compensated from drive motor

#### **Description:**

A powerful direct drive DC thruster.